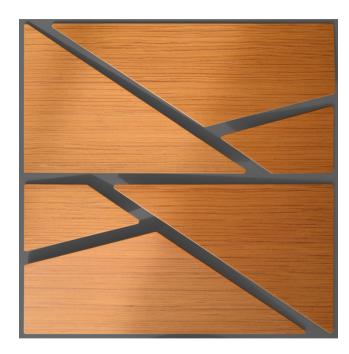

## **WDETANA1AALGRBNTK**

TEAK

 $47.24'' \times 23.62''$  (120  $\times$  60 cm) panels come in sets of two.  $23.62'' \times 23.62''$  (60  $\times$  60 cm) panels come in sets of four. The number of panels per box is the minimum suggested amount to create the design envisioned by Mikodam.

## **DIMENSIONS**

**X**: 23.62" - 60 cm **Y**: 47.24" - 120 cm

**D**: 3.42" - 8.7 cm **W**: 26.0 lbs - 11.8 kg

\*Perforated surface options with two different diameters are available.

Rail depth is not included in the measurements. (Depth of rail: 1" - 2,5 cm)