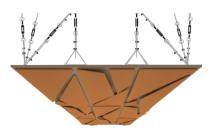

## **DETA**





## **WDETANA1AALGRBNTK**

TEAK

 $47.24'' \times 23.62''$  (120  $\times$  60 cm) panels come in sets of two.  $23.62'' \times 23.62''$  (60  $\times$  60 cm) panels come in sets of four. The number of panels per box is the minimum suggested amount to create the design envisioned by Mikodam.



## CEILING APPLICATION





## **DIMENSIONS**



**X**: 23.62" - 60 cm **Y**: 47.24" - 120 cm

**D**: 3.42" - 8.7 cm **W**: 26.0 lbs - 11.8 kg

\*Perforated surface options with two different diameters are available.

Rail depth is not included in the measurements. (Depth of rail: 1" - 2,5 cm)

\*\*Can be used with baseboard upon request.