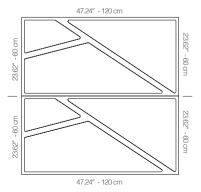

## **WDETANA1AALGRBNTK**

TEAK

 $47.24'' \times 23.62''$  (120  $\times$  60 cm) panels come in sets of two.  $23.62'' \times 23.62''$  (60  $\times$  60 cm) panels come in sets of four. The number of panels per box is the minimum suggested amount to create the design envisioned by Mikodam.

## **DIMENSIONS**

**X**: 23.62" - 60 cm **Y**: 47.24" - 120 cm

**D**: 3.42" - 8.7 cm **W**: 26.0 lbs - 11.8 kg

\*Perforated surface options with two different diameters are available.

Rail depth is not included in the measurements. (Depth of rail: 1" - 2,5 cm)